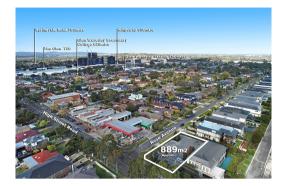

## Property offered for sale

Address Including suburb and postcode

674 High Street Road, Glen Waverley Vic 3150

This Statement of Information was prepared on:

15/12/2022 15:48

Property Type: Land Land Size: 889 sqm approx Agent Comments Indicative Selling Price \$2,500,000 Median House Price Year ending September 2022: \$1,654,500