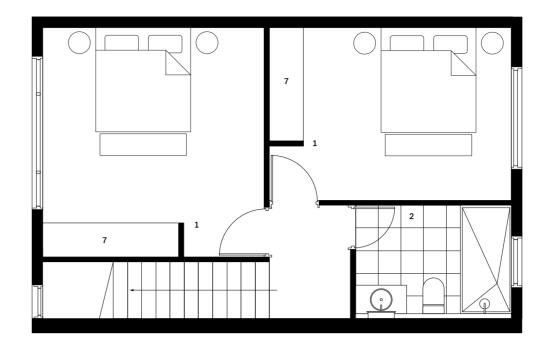

#### KEY

| 1  | Bedroom        |    | 9  | Robes   |    |
|----|----------------|----|----|---------|----|
| 1* | Optional Livir | ng | 10 | Storage |    |
| 2  | Bathroom       |    | 11 | Office  |    |
| 3  | Ensuite        |    | 12 | Balcony |    |
| 4  | Living         |    | 13 | Garage  |    |
| 5  | Kitchen        |    | 14 | Entry   |    |
| 6  | Meals          |    | 15 | Porch   |    |
| 7  | Laundry        |    | 16 | POS     |    |
| 8  | Linen          |    | 17 | Mailbox |    |
|    |                |    |    |         |    |
| Om | 1m             | 2m | 3m | 4m      | 5r |
|    |                |    |    |         |    |

## \*End units will have windows on the side, please refer to architectural drawings.

SECOND FLOOR

FIRST FLOOR