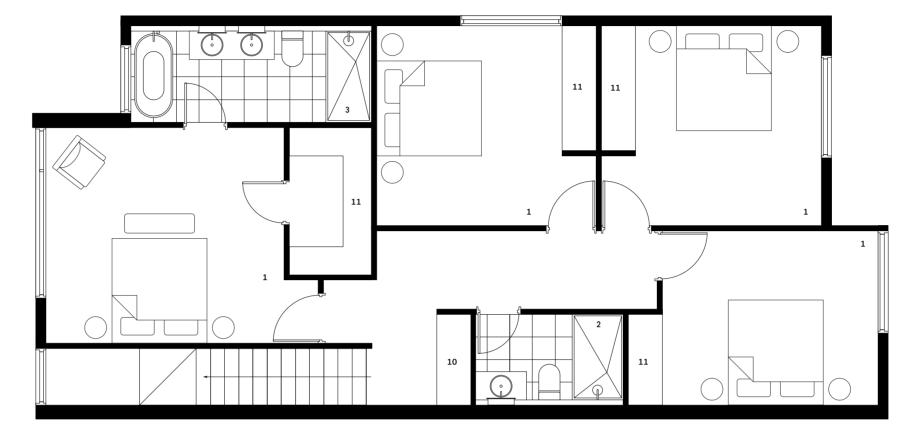

# **EMINENT**

### RESIDENCE

#### SPECIFICATIONS

| Bedrooms                              | 4                   |
|---------------------------------------|---------------------|
| Bathrooms                             | 2.5                 |
| Car Space                             | 2                   |
| Ground Floor                          | 61.4m <sup>2</sup>  |
| First Floor                           | 102.2m <sup>2</sup> |
| Garage                                | 43.5m²              |
| Total Internal Area                   | 207.1m <sup>2</sup> |
| Entry Porch                           | 1.2m <sup>2</sup>   |
| Balcony                               | 10.0m <sup>2</sup>  |
| Private Open Space (Lot 1, 101 & 106) | 20.5m <sup>2</sup>  |
| Total Area (Lot 1, 101 & 106)         | 238.8m <sup>2</sup> |
| Private Open Space (Lot 8)            | 46.0m <sup>2</sup>  |
| Total Area (Lot 8)                    | 264.3m <sup>2</sup> |
| Private Open Space (Lot 69)           | 65.6m <sup>2</sup>  |
| Total Area (Lot 69)                   | 283.9m²             |
| Private Open Space (Lot 81)           | 105.5m <sup>2</sup> |
| Total Area (Lot 81)                   | 323.8m <sup>2</sup> |
|                                       |                     |

#### KEY

| 1  | Bedroom  |    | 10 | Robes   |
|----|----------|----|----|---------|
| 2  | Bathroom |    | 11 | Storage |
| 3  | Ensuite  |    | 12 | Office  |
| 4  | Powder   |    | 13 | Balcony |
| 5  | Living   |    | 14 | Garage  |
| 6  | Kitchen  |    | 15 | Entry   |
| 7  | Meals    |    | 16 | Porch   |
| 8  | Laundry  |    | 17 | POS     |
| 9  | Linen    |    | 18 | Mailbox |
|    |          |    |    |         |
| Om | 1m       | 2m | 3n | n 4m    |

FIRST FLOOR

GROUND FLOOR