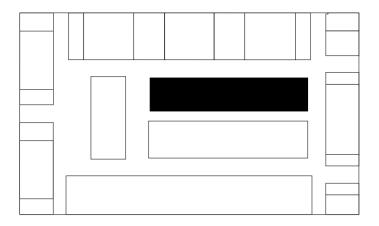

#### SPECIFICATIONS

| Bedrooms            | 4                   |
|---------------------|---------------------|
| Bathrooms           | 3                   |
| Car Space           | 2                   |
| Ground Floor        | 35.2m <sup>2</sup>  |
| First Floor         | 65.2m²              |
| Second Floor        | 50.4m <sup>2</sup>  |
| Garage              | 41.5m²              |
| Total Internal Area | 192.3m²             |
| Entry Porch         | 2.1m²               |
| Balcony             | 13.8m <sup>2</sup>  |
| Private Open Space  | 14.0m <sup>2</sup>  |
| Total Area          | 222.2m <sup>2</sup> |

#### KEY

| 1  | Bedroom        |    | 9  | Robes   |    |
|----|----------------|----|----|---------|----|
| 1* | Optional Livir | ng | 10 | Storage |    |
| 2  | Bathroom       |    | 11 | Office  |    |
| 3  | Ensuite        |    | 12 | Balcony |    |
| 4  | Living         |    | 13 | Garage  |    |
| 5  | Kitchen        |    | 14 | Entry   |    |
| 6  | Meals          |    | 15 | Porch   |    |
| 7  | Laundry        |    | 16 | POS     |    |
| 8  | Linen          |    | 17 | Mailbox |    |
|    |                |    |    |         |    |
| Om | 1m             | 2m | 3m | 4m      | 5r |
|    |                |    |    |         |    |

## \*End units will have windows on the side, please refer to architectural drawings.

SECOND FLOOR

FIRST FLOOR