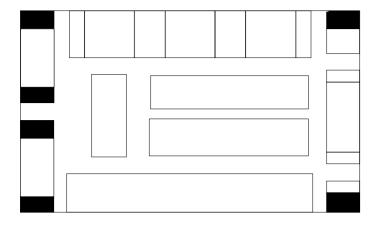

#### KEY

| 1  | Bedroom        |    | 9  | Robes   |    |
|----|----------------|----|----|---------|----|
| 1* | Optional Livir | ng | 10 | Storage |    |
| 2  | Bathroom       |    | 11 | Office  |    |
| 3  | Ensuite        |    | 12 | Balcony |    |
| 4  | Living         |    | 13 | Garage  |    |
| 5  | Kitchen        |    | 14 | Entry   |    |
| 6  | Meals          |    | 15 | Porch   |    |
| 7  | Laundry        |    | 16 | POS     |    |
| 8  | Linen          |    | 17 | Mailbox |    |
|    |                |    |    |         |    |
| Om | 1m             | 2m | 3m | 4m      | 5r |
|    |                |    |    |         |    |

## \*End units will have windows on the side, please refer to architectural drawings.

SECOND FLOOR

FIRST FLOOR