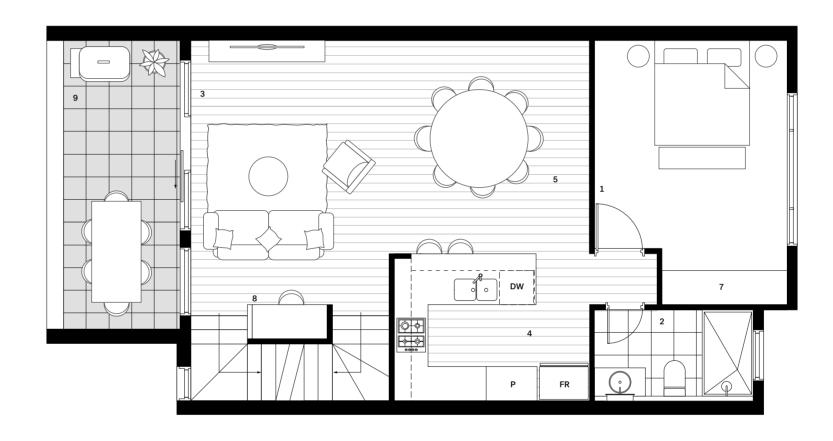

#### KEY

| 1  | Bedroom        |    | 9  | Robes   |    |
|----|----------------|----|----|---------|----|
| 1* | Optional Livir | ng | 10 | Storage |    |
| 2  | Bathroom       |    | 11 | Office  |    |
| 3  | Ensuite        |    | 12 | Balcony |    |
| 4  | Living         |    | 13 | Garage  |    |
| 5  | Kitchen        |    | 14 | Entry   |    |
| 6  | Meals          |    | 15 | Porch   |    |
| 7  | Laundry        |    | 16 | POS     |    |
| 8  | Linen          |    | 17 | Mailbox |    |
|    |                |    |    |         |    |
| Om | 1m             | 2m | 3m | 4m      | 5r |
|    |                |    |    |         |    |

## \*End units will have windows on the side, please refer to architectural drawings.

SECOND FLOOR

FIRST FLOOR