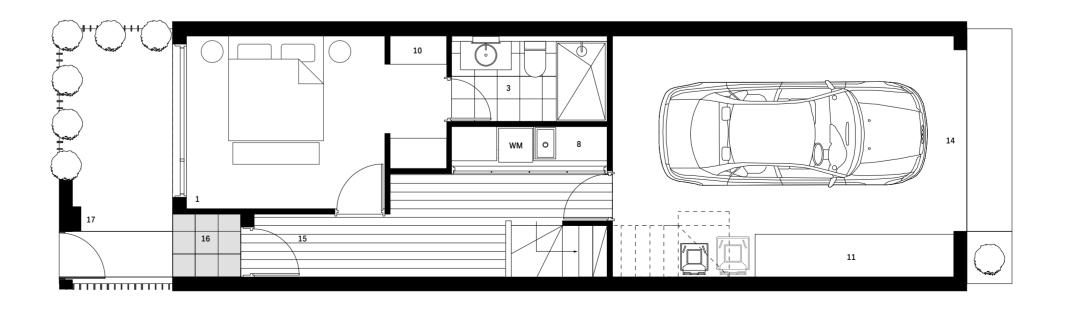

#### SPECIFICATIONS

| Bedrooms           | 4                   |
|--------------------|---------------------|
| Bathrooms          | 2.5                 |
| Car Space          | 2                   |
| Ground Floor       | 81.1m <sup>2</sup>  |
| First Floor        | 97.2m²              |
| Garage             | 35.8m <sup>2</sup>  |
| Building Area      | 214.1m <sup>2</sup> |
| Entry Porch        | 1.6m <sup>2</sup>   |
| Private Open Space | 52.1m <sup>2</sup>  |
| Total Area         | 267.8m <sup>2</sup> |

#### KEY

| 1 | Bedroom  | 10 | Linen   |
|---|----------|----|---------|
| 2 | Bathroom | 11 | Robes   |
| 3 | Ensuite  | 12 | Storage |
| 4 | Powder   | 13 | Garage  |
| 5 | Living   | 14 | Entry   |
| 6 | Kitchen  | 15 | Porch   |
| 7 | Meals    | 16 | POS     |
| 8 | Laundry  | 17 | Mailbox |
| 9 | Office   | 18 | Shed    |

| Om | 1m | 2m | 3m | 4m | 5m |
|----|----|----|----|----|----|
|    |    |    |    |    |    |

FIRST FLOOR

GROUND FLOOR