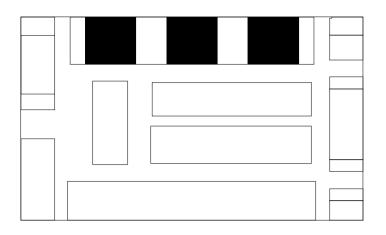

#### KEY

| 1  | Bedroom        |    | 9  | Robes   |    |
|----|----------------|----|----|---------|----|
| 1* | Optional Livir | ng | 10 | Storage |    |
| 2  | Bathroom       |    | 11 | Office  |    |
| 3  | Ensuite        |    | 12 | Balcony |    |
| 4  | Living         |    | 13 | Garage  |    |
| 5  | Kitchen        |    | 14 | Entry   |    |
| 6  | Meals          |    | 15 | Porch   |    |
| 7  | Laundry        |    | 16 | POS     |    |
| 8  | Linen          |    | 17 | Mailbox |    |
|    |                |    |    |         |    |
| Om | 1m             | 2m | 3m | 4m      | 5r |
|    |                |    |    |         |    |

## \*End units will have windows on the side, please refer to architectural drawings.

SECOND FLOOR

FIRST FLOOR