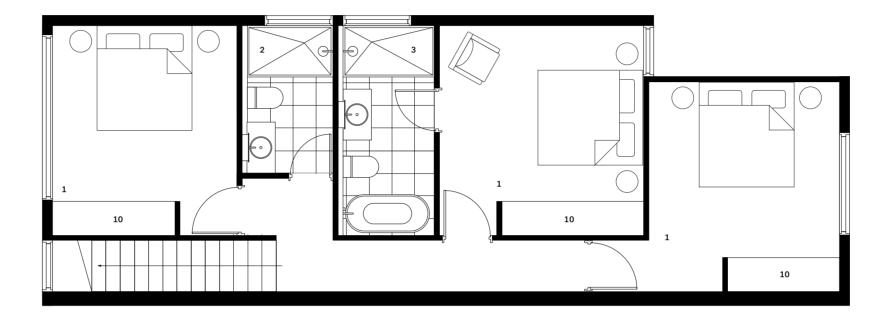

# **ALLUR F**

### RESIDENCE

#### SPECIFICATIONS

| Bedrooms            | 4                   |
|---------------------|---------------------|
| Bathrooms           | 3                   |
| Car Space           | 2                   |
| Ground Floor        | 35.2m <sup>2</sup>  |
| First Floor         | 65.2m²              |
| Second Floor        | 50.4m <sup>2</sup>  |
| Garage              | 41.5m²              |
| Total Internal Area | 192.3m²             |
| Entry Porch         | 2.1m²               |
| Balcony             | 13.8m <sup>2</sup>  |
| Private Open Space  | 14.0m <sup>2</sup>  |
| Total Area          | 222.2m <sup>2</sup> |

#### KEY

| 1  | Bedroom        |    | 9  | Robes   |    |
|----|----------------|----|----|---------|----|
| 1* | Optional Livir | ng | 10 | Storage |    |
| 2  | Bathroom       |    | 11 | Office  |    |
| 3  | Ensuite        |    | 12 | Balcony |    |
| 4  | Living         |    | 13 | Garage  |    |
| 5  | Kitchen        |    | 14 | Entry   |    |
| 6  | Meals          |    | 15 | Porch   |    |
| 7  | Laundry        |    | 16 | POS     |    |
| 8  | Linen          |    | 17 | Mailbox |    |
|    |                |    |    |         |    |
| Om | 1m             | 2m | 3m | 4m      | 5r |
|    |                |    |    |         |    |

## \*End units will have windows on the side, please refer to architectural drawings.

SECOND FLOOR

FIRST FLOOR