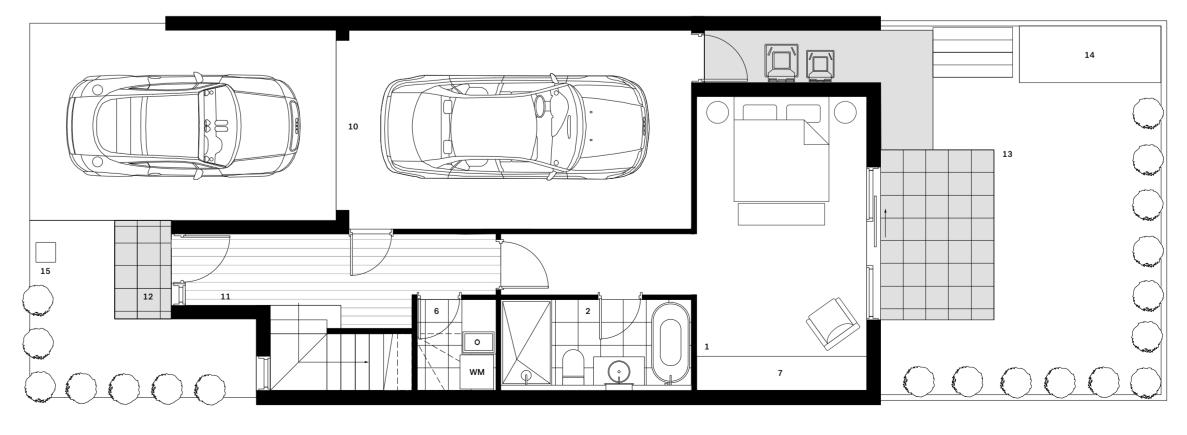

#### KEY

| 1  | Bedroom        |    | 9  | Robes   |    |
|----|----------------|----|----|---------|----|
| 1* | Optional Livir | ng | 10 | Storage |    |
| 2  | Bathroom       |    | 11 | Office  |    |
| 3  | Ensuite        |    | 12 | Balcony |    |
| 4  | Living         |    | 13 | Garage  |    |
| 5  | Kitchen        |    | 14 | Entry   |    |
| 6  | Meals          |    | 15 | Porch   |    |
| 7  | Laundry        |    | 16 | POS     |    |
| 8  | Linen          |    | 17 | Mailbox |    |
|    |                |    |    |         |    |
| Om | 1m             | 2m | 3m | 4m      | 5r |
|    |                |    |    |         |    |

## \*End units will have windows on the side, please refer to architectural drawings.

SECOND FLOOR

FIRST FLOOR