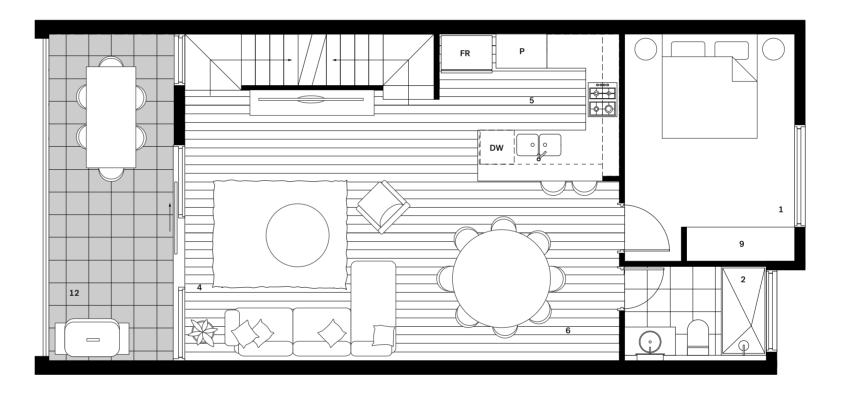

#### KEY

| 1  | Bedroom        |    | 9  | Robes   |    |
|----|----------------|----|----|---------|----|
| 1* | Optional Livir | ng | 10 | Storage |    |
| 2  | Bathroom       |    | 11 | Office  |    |
| 3  | Ensuite        |    | 12 | Balcony |    |
| 4  | Living         |    | 13 | Garage  |    |
| 5  | Kitchen        |    | 14 | Entry   |    |
| 6  | Meals          |    | 15 | Porch   |    |
| 7  | Laundry        |    | 16 | POS     |    |
| 8  | Linen          |    | 17 | Mailbox |    |
|    |                |    |    |         |    |
| Om | 1m             | 2m | 3m | 4m      | 5r |
|    |                |    |    |         |    |

## \*End units will have windows on the side, please refer to architectural drawings.

SECOND FLOOR

FIRST FLOOR