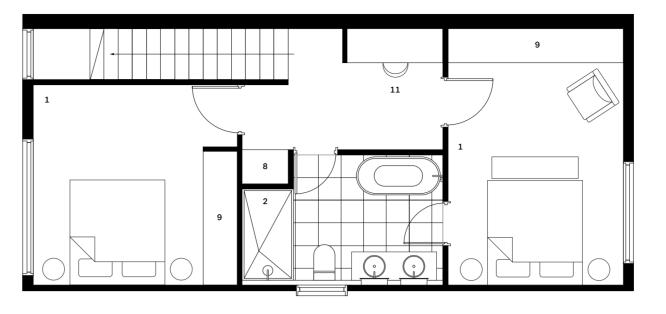

#### KEY

| 1  | Bedroom        |    | 9  | Robes   |    |
|----|----------------|----|----|---------|----|
| 1* | Optional Livir | ng | 10 | Storage |    |
| 2  | Bathroom       |    | 11 | Office  |    |
| 3  | Ensuite        |    | 12 | Balcony |    |
| 4  | Living         |    | 13 | Garage  |    |
| 5  | Kitchen        |    | 14 | Entry   |    |
| 6  | Meals          |    | 15 | Porch   |    |
| 7  | Laundry        |    | 16 | POS     |    |
| 8  | Linen          |    | 17 | Mailbox |    |
|    |                |    |    |         |    |
| Om | 1m             | 2m | 3m | 4m      | 5r |
|    |                |    |    |         |    |

## \*End units will have windows on the side, please refer to architectural drawings.

SECOND FLOOR

FIRST FLOOR