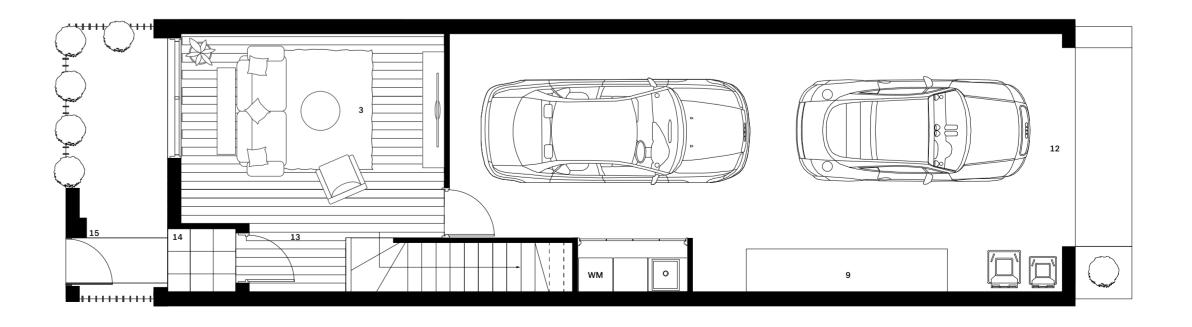

#### SPECIFICATIONS

| Bedrooms            | 3                   |
|---------------------|---------------------|
| Bathrooms           | 2                   |
| Car Space           | 2                   |
| Ground Floor        | 23.7m <sup>2</sup>  |
| First Floor         | 69.6m²              |
| Second Floor        | 55.2m <sup>2</sup>  |
| Garage              | 51.6m²              |
| Total Internal Area | 200.1m <sup>2</sup> |
| Entry Porch         | 1.3m <sup>2</sup>   |
| Balcony             | 11.5m²              |
| Total Area          | 212.9m²             |
|                     |                     |

#### KEY

| т. | bearoom  |    | 9  | Storage |  |
|----|----------|----|----|---------|--|
| 2  | Bathroom |    | 10 | Office  |  |
| 3  | Living   |    | 11 | Balcony |  |
| 4  | Kitchen  |    | 12 | Garage  |  |
| 5  | Meals    |    | 13 | Entry   |  |
| 6  | Laundry  |    | 14 | Porch   |  |
| 7  | Linen    |    | 15 | Mailbox |  |
| 8  | Robes    |    |    |         |  |
|    |          |    |    |         |  |
|    |          |    |    |         |  |
| Om | 1m       | 2m | 3m | 4m      |  |
| 1  | ı        | 1  | 1  | 1       |  |

\*End units will have windows on the side, please refer to architectural drawings.

SECOND FLOOR

FIRST FLOOR