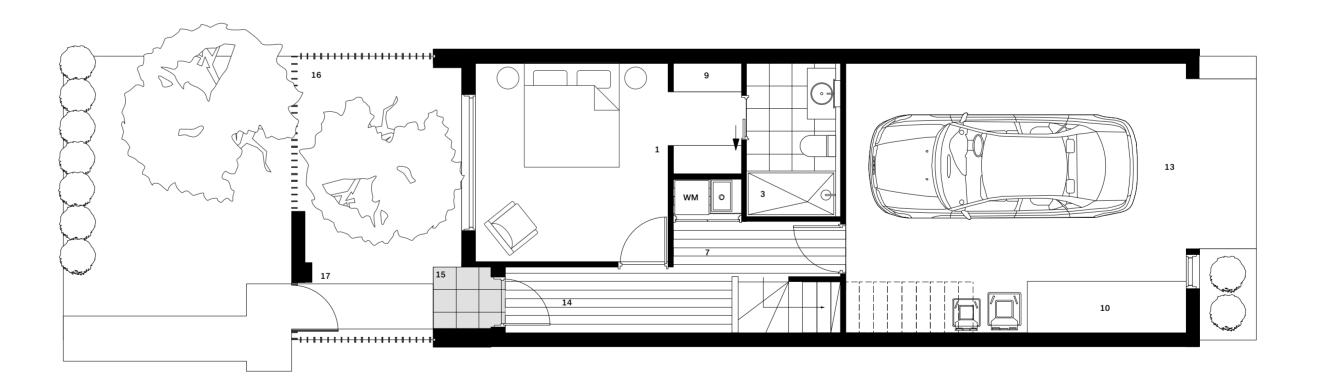

## CANDOUR

### RESIDENCE

#### SPECIFICATIONS

| Bedrooms            | 3                   |
|---------------------|---------------------|
| Bathrooms           | 2                   |
| Car Space           | 2                   |
| Ground Floor        | 23.7m <sup>2</sup>  |
| First Floor         | 69.6m²              |
| Second Floor        | 55.2m <sup>2</sup>  |
| Garage              | 51.6m²              |
| Total Internal Area | 200.1m <sup>2</sup> |
| Entry Porch         | 1.3m <sup>2</sup>   |
| Balcony             | 11.5m²              |
| Total Area          | 212.9m²             |
|                     |                     |

#### KEY

| т. | bearoom  |    | 9  | Storage |  |
|----|----------|----|----|---------|--|
| 2  | Bathroom |    | 10 | Office  |  |
| 3  | Living   |    | 11 | Balcony |  |
| 4  | Kitchen  |    | 12 | Garage  |  |
| 5  | Meals    |    | 13 | Entry   |  |
| 6  | Laundry  |    | 14 | Porch   |  |
| 7  | Linen    |    | 15 | Mailbox |  |
| 8  | Robes    |    |    |         |  |
|    |          |    |    |         |  |
|    |          |    |    |         |  |
| Om | 1m       | 2m | 3m | 4m      |  |
| 1  | ı        | 1  | 1  | 1       |  |

\*End units will have windows on the side, please refer to architectural drawings.

SECOND FLOOR

FIRST FLOOR