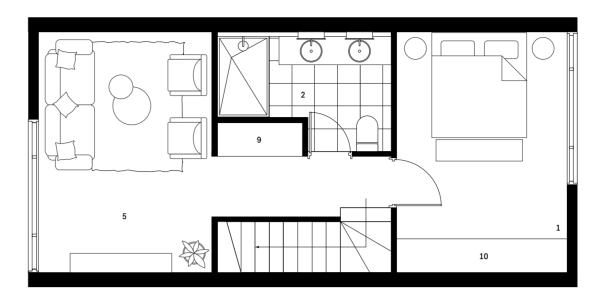

#### SPECIFICATIONS

| Bedrooms                              | 4                   |
|---------------------------------------|---------------------|
| Bathrooms                             | 2.5                 |
| Car Space                             | 2                   |
| Ground Floor                          | 61.4m <sup>2</sup>  |
| First Floor                           | 102.2m <sup>2</sup> |
| Garage                                | 43.5m²              |
| Total Internal Area                   | 207.1m <sup>2</sup> |
| Entry Porch                           | 1.2m <sup>2</sup>   |
| Balcony                               | 10.0m <sup>2</sup>  |
| Private Open Space (Lot 1, 101 & 106) | 20.5m <sup>2</sup>  |
| Total Area (Lot 1, 101 & 106)         | 238.8m <sup>2</sup> |
| Private Open Space (Lot 8)            | 46.0m <sup>2</sup>  |
| Total Area (Lot 8)                    | 264.3m <sup>2</sup> |
| Private Open Space (Lot 69)           | 65.6m <sup>2</sup>  |
| Total Area (Lot 69)                   | 283.9m²             |
| Private Open Space (Lot 81)           | 105.5m <sup>2</sup> |
| Total Area (Lot 81)                   | 323.8m <sup>2</sup> |
|                                       |                     |

#### KEY

| 1  | Bedroom  |    | 10 | Robes   |
|----|----------|----|----|---------|
| 2  | Bathroom |    | 11 | Storage |
| 3  | Ensuite  |    | 12 | Office  |
| 4  | Powder   |    | 13 | Balcony |
| 5  | Living   |    | 14 | Garage  |
| 6  | Kitchen  |    | 15 | Entry   |
| 7  | Meals    |    | 16 | Porch   |
| 8  | Laundry  |    | 17 | POS     |
| 9  | Linen    |    | 18 | Mailbox |
|    |          |    |    |         |
| Om | 1m       | 2m | 3n | n 4m    |

FIRST FLOOR

GROUND FLOOR