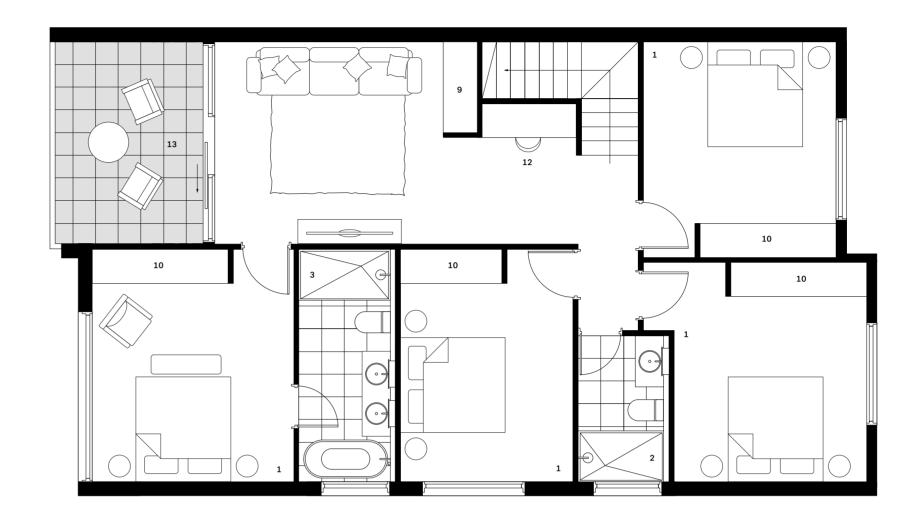

#### KEY

| 1  | Bedroom  |    | 10 | Robes   |
|----|----------|----|----|---------|
| 2  | Bathroom |    | 11 | Storage |
| 3  | Ensuite  |    | 12 | Office  |
| 4  | Powder   |    | 13 | Balcony |
| 5  | Living   |    | 14 | Garage  |
| 6  | Kitchen  |    | 15 | Entry   |
| 7  | Meals    |    | 16 | Porch   |
| 8  | Laundry  |    | 17 | POS     |
| 9  | Linen    |    | 18 | Mailbox |
|    |          |    |    |         |
| Om | 1m       | 2m | 3n | n 4m    |

FIRST FLOOR

GROUND FLOOR