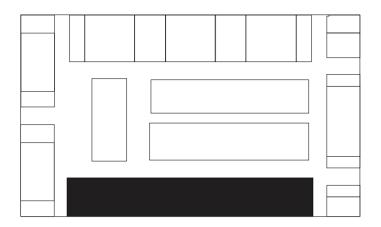

#### KEY

| 1  | Bedroom        |    | 9  | Robes   |    |
|----|----------------|----|----|---------|----|
| 1* | Optional Livir | ng | 10 | Storage |    |
| 2  | Bathroom       |    | 11 | Office  |    |
| 3  | Ensuite        |    | 12 | Balcony |    |
| 4  | Living         |    | 13 | Garage  |    |
| 5  | Kitchen        |    | 14 | Entry   |    |
| 6  | Meals          |    | 15 | Porch   |    |
| 7  | Laundry        |    | 16 | POS     |    |
| 8  | Linen          |    | 17 | Mailbox |    |
|    |                |    |    |         |    |
| Om | 1m             | 2m | 3m | 4m      | 5r |
|    |                |    |    |         |    |

## \*End units will have windows on the side, please refer to architectural drawings.

SECOND FLOOR

FIRST FLOOR