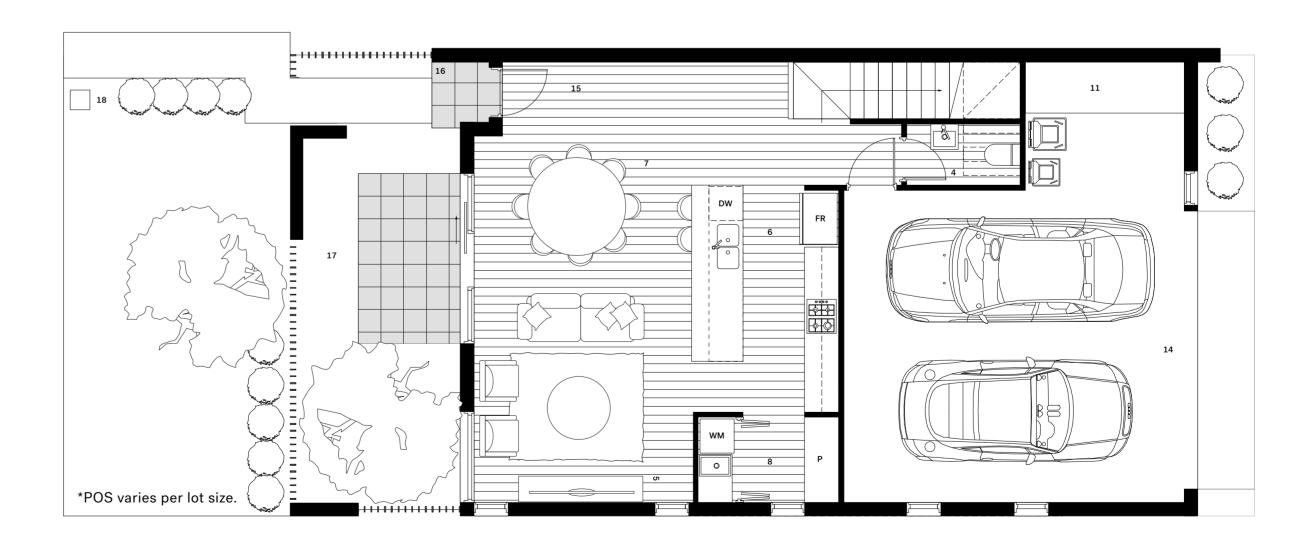

#### KEY

| 1  | Bedroom  |    | 10 | Robes   |
|----|----------|----|----|---------|
| 2  | Bathroom |    | 11 | Storage |
| 3  | Ensuite  |    | 12 | Office  |
| 4  | Powder   |    | 13 | Balcony |
| 5  | Living   |    | 14 | Garage  |
| 6  | Kitchen  |    | 15 | Entry   |
| 7  | Meals    |    | 16 | Porch   |
| 8  | Laundry  |    | 17 | POS     |
| 9  | Linen    |    | 18 | Mailbox |
|    |          |    |    |         |
| Om | 1m       | 2m | 3n | n 4m    |

FIRST FLOOR

GROUND FLOOR