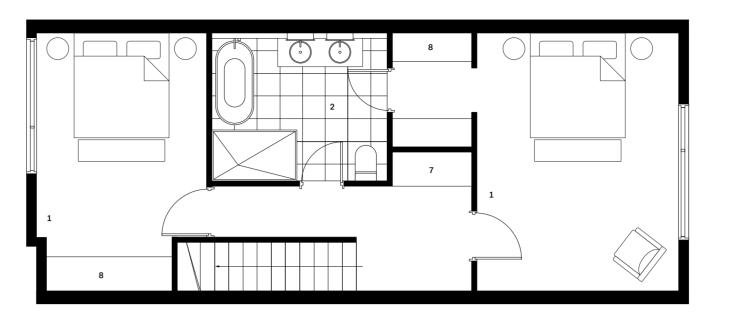

#### SPECIFICATIONS

| Bedrooms            | 3                   |
|---------------------|---------------------|
| Bathrooms           | 2                   |
| Car Space           | 2                   |
| Ground Floor        | 23.7m <sup>2</sup>  |
| First Floor         | 69.6m²              |
| Second Floor        | 55.2m <sup>2</sup>  |
| Garage              | 51.6m²              |
| Total Internal Area | 200.1m <sup>2</sup> |
| Entry Porch         | 1.3m <sup>2</sup>   |
| Balcony             | 11.5m²              |
| Total Area          | 212.9m²             |
|                     |                     |

#### KEY

| т. | bearoom  |    | 9  | Storage |  |
|----|----------|----|----|---------|--|
| 2  | Bathroom |    | 10 | Office  |  |
| 3  | Living   |    | 11 | Balcony |  |
| 4  | Kitchen  |    | 12 | Garage  |  |
| 5  | Meals    |    | 13 | Entry   |  |
| 6  | Laundry  |    | 14 | Porch   |  |
| 7  | Linen    |    | 15 | Mailbox |  |
| 8  | Robes    |    |    |         |  |
|    |          |    |    |         |  |
|    |          |    |    |         |  |
| Om | 1m       | 2m | 3m | 4m      |  |
| 1  | ı        | 1  | 1  | 1       |  |

\*End units will have windows on the side, please refer to architectural drawings.

SECOND FLOOR

FIRST FLOOR