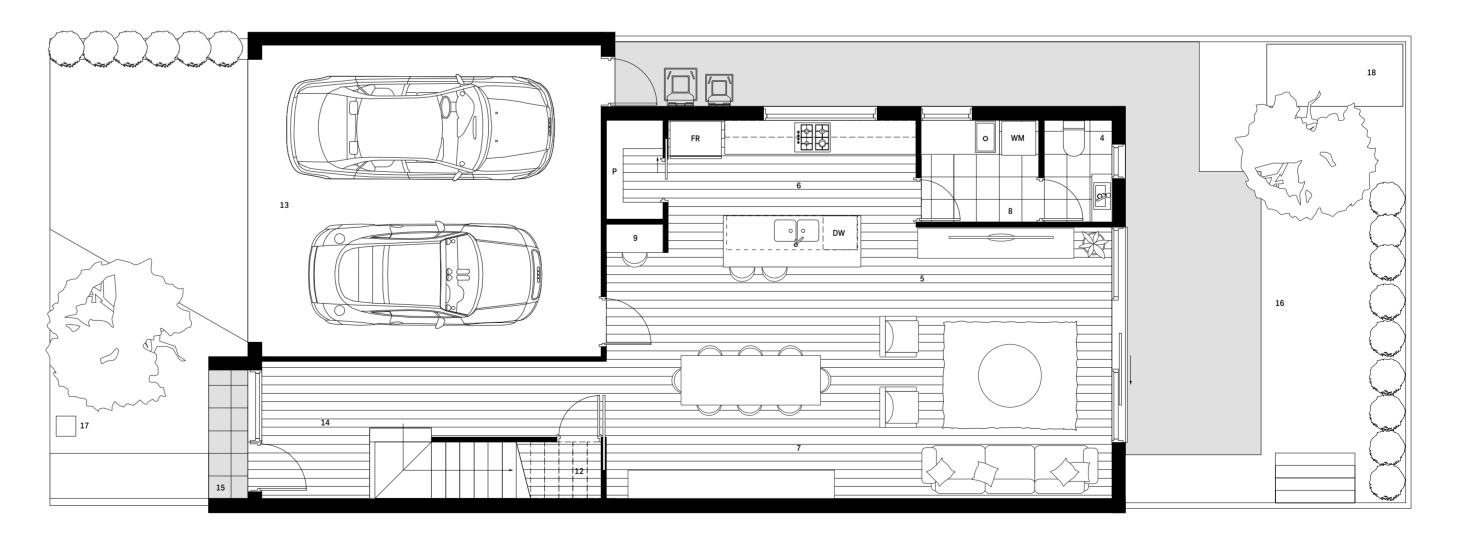

## CANDOUR

### RESIDENCE

#### SPECIFICATIONS

| Bedrooms            | 3                   |
|---------------------|---------------------|
| Bathrooms           | 2                   |
| Car Space           | 2                   |
| Ground Floor        | 23.7m <sup>2</sup>  |
| First Floor         | 69.6m²              |
| Second Floor        | 55.2m <sup>2</sup>  |
| Garage              | 51.6m²              |
| Total Internal Area | 200.1m <sup>2</sup> |
| Entry Porch         | 1.3m <sup>2</sup>   |
| Balcony             | 11.5m²              |
| Total Area          | 212.9m²             |
|                     |                     |

#### KEY

| т. | bearoom  |    | 9  | Storage |  |
|----|----------|----|----|---------|--|
| 2  | Bathroom |    | 10 | Office  |  |
| 3  | Living   |    | 11 | Balcony |  |
| 4  | Kitchen  |    | 12 | Garage  |  |
| 5  | Meals    |    | 13 | Entry   |  |
| 6  | Laundry  |    | 14 | Porch   |  |
| 7  | Linen    |    | 15 | Mailbox |  |
| 8  | Robes    |    |    |         |  |
|    |          |    |    |         |  |
|    |          |    |    |         |  |
| Om | 1m       | 2m | 3m | 4m      |  |
| 1  | ı        | 1  | 1  | 1       |  |

\*End units will have windows on the side, please refer to architectural drawings.

SECOND FLOOR

FIRST FLOOR