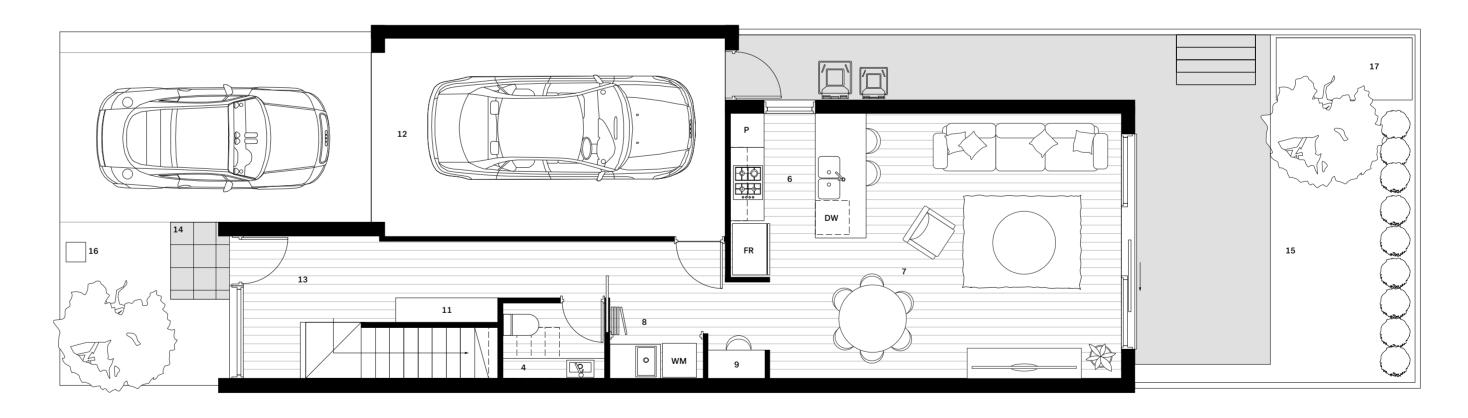

# **ALLUR F**

### RESIDENCE

#### SPECIFICATIONS

| Bedrooms            | 4                   |
|---------------------|---------------------|
| Bathrooms           | 3                   |
| Car Space           | 2                   |
| Ground Floor        | 35.2m <sup>2</sup>  |
| First Floor         | 65.2m²              |
| Second Floor        | 50.4m <sup>2</sup>  |
| Garage              | 41.5m²              |
| Total Internal Area | 192.3m²             |
| Entry Porch         | 2.1m²               |
| Balcony             | 13.8m <sup>2</sup>  |
| Private Open Space  | 14.0m <sup>2</sup>  |
| Total Area          | 222.2m <sup>2</sup> |

#### KEY

| 1  | Bedroom        |    | 9  | Robes   |    |
|----|----------------|----|----|---------|----|
| 1* | Optional Livir | ng | 10 | Storage |    |
| 2  | Bathroom       |    | 11 | Office  |    |
| 3  | Ensuite        |    | 12 | Balcony |    |
| 4  | Living         |    | 13 | Garage  |    |
| 5  | Kitchen        |    | 14 | Entry   |    |
| 6  | Meals          |    | 15 | Porch   |    |
| 7  | Laundry        |    | 16 | POS     |    |
| 8  | Linen          |    | 17 | Mailbox |    |
|    |                |    |    |         |    |
| Om | 1m             | 2m | 3m | 4m      | 5r |
|    |                |    |    |         |    |

## \*End units will have windows on the side, please refer to architectural drawings.

SECOND FLOOR

FIRST FLOOR