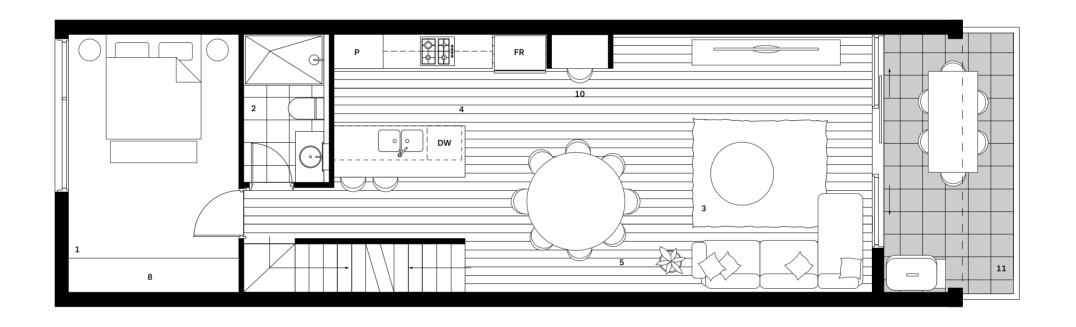

#### SPECIFICATIONS

| Bedrooms            | 3                   |
|---------------------|---------------------|
| Bathrooms           | 2                   |
| Car Space           | 2                   |
| Ground Floor        | 23.7m <sup>2</sup>  |
| First Floor         | 69.6m²              |
| Second Floor        | 55.2m <sup>2</sup>  |
| Garage              | 51.6m²              |
| Total Internal Area | 200.1m <sup>2</sup> |
| Entry Porch         | 1.3m <sup>2</sup>   |
| Balcony             | 11.5m²              |
| Total Area          | 212.9m²             |
|                     |                     |

#### KEY

| т. | bearoom  |    | 9  | Storage |  |
|----|----------|----|----|---------|--|
| 2  | Bathroom |    | 10 | Office  |  |
| 3  | Living   |    | 11 | Balcony |  |
| 4  | Kitchen  |    | 12 | Garage  |  |
| 5  | Meals    |    | 13 | Entry   |  |
| 6  | Laundry  |    | 14 | Porch   |  |
| 7  | Linen    |    | 15 | Mailbox |  |
| 8  | Robes    |    |    |         |  |
|    |          |    |    |         |  |
|    |          |    |    |         |  |
| Om | 1m       | 2m | 3m | 4m      |  |
| 1  | ı        | 1  | 1  | 1       |  |

\*End units will have windows on the side, please refer to architectural drawings.

SECOND FLOOR

FIRST FLOOR