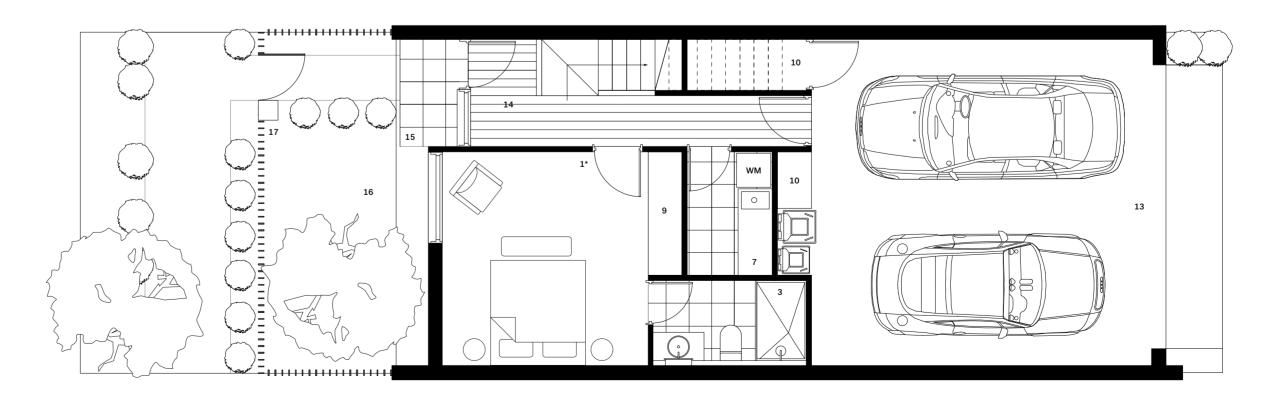

#### KEY

| 1  | Bedroom        |    | 9  | Robes   |    |
|----|----------------|----|----|---------|----|
| 1* | Optional Livir | ng | 10 | Storage |    |
| 2  | Bathroom       |    | 11 | Office  |    |
| 3  | Ensuite        |    | 12 | Balcony |    |
| 4  | Living         |    | 13 | Garage  |    |
| 5  | Kitchen        |    | 14 | Entry   |    |
| 6  | Meals          |    | 15 | Porch   |    |
| 7  | Laundry        |    | 16 | POS     |    |
| 8  | Linen          |    | 17 | Mailbox |    |
|    |                |    |    |         |    |
| Om | 1m             | 2m | 3m | 4m      | 5r |
|    |                |    |    |         |    |

## \*End units will have windows on the side, please refer to architectural drawings.

SECOND FLOOR

FIRST FLOOR