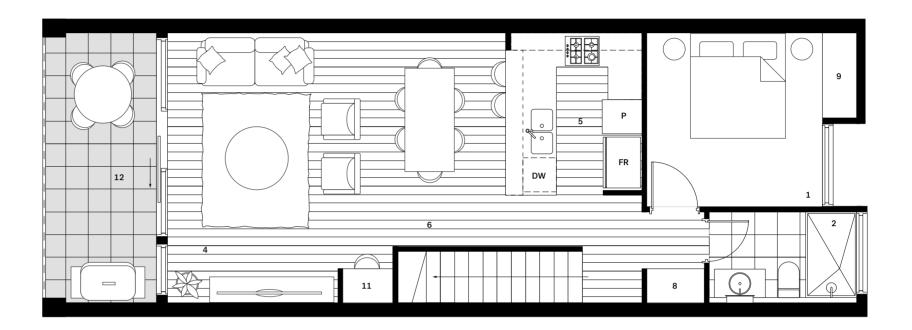

## CANDOUR

### RESIDENCE

#### SPECIFICATIONS

| Bedrooms            | 3                   |
|---------------------|---------------------|
| Bathrooms           | 2                   |
| Car Space           | 2                   |
| Ground Floor        | 23.7m <sup>2</sup>  |
| First Floor         | 69.6m²              |
| Second Floor        | 55.2m <sup>2</sup>  |
| Garage              | 51.6m²              |
| Total Internal Area | 200.1m <sup>2</sup> |
| Entry Porch         | 1.3m <sup>2</sup>   |
| Balcony             | 11.5m²              |
| Total Area          | 212.9m²             |
|                     |                     |

#### KEY

| т. | bearoom  |    | 9  | Storage |  |
|----|----------|----|----|---------|--|
| 2  | Bathroom |    | 10 | Office  |  |
| 3  | Living   |    | 11 | Balcony |  |
| 4  | Kitchen  |    | 12 | Garage  |  |
| 5  | Meals    |    | 13 | Entry   |  |
| 6  | Laundry  |    | 14 | Porch   |  |
| 7  | Linen    |    | 15 | Mailbox |  |
| 8  | Robes    |    |    |         |  |
|    |          |    |    |         |  |
|    |          |    |    |         |  |
| Om | 1m       | 2m | 3m | 4m      |  |
| 1  | ı        | 1  | 1  | 1       |  |

\*End units will have windows on the side, please refer to architectural drawings.

SECOND FLOOR

FIRST FLOOR