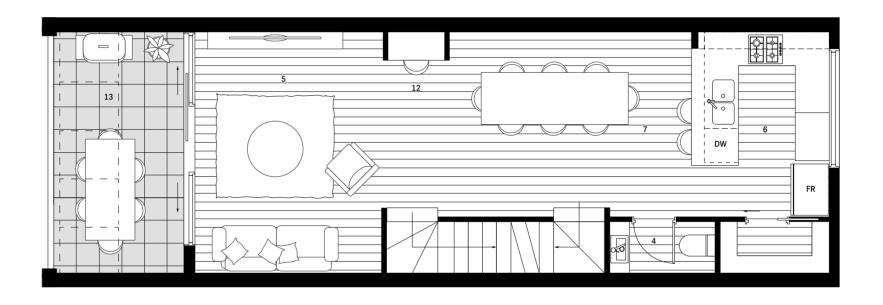

#### SPECIFICATIONS

| Bedrooms                              | 4                   |
|---------------------------------------|---------------------|
| Bathrooms                             | 2.5                 |
| Car Space                             | 2                   |
| Ground Floor                          | 61.4m <sup>2</sup>  |
| First Floor                           | 102.2m <sup>2</sup> |
| Garage                                | 43.5m²              |
| Total Internal Area                   | 207.1m <sup>2</sup> |
| Entry Porch                           | 1.2m <sup>2</sup>   |
| Balcony                               | 10.0m <sup>2</sup>  |
| Private Open Space (Lot 1, 101 & 106) | 20.5m <sup>2</sup>  |
| Total Area (Lot 1, 101 & 106)         | 238.8m <sup>2</sup> |
| Private Open Space (Lot 8)            | 46.0m <sup>2</sup>  |
| Total Area (Lot 8)                    | 264.3m <sup>2</sup> |
| Private Open Space (Lot 69)           | 65.6m <sup>2</sup>  |
| Total Area (Lot 69)                   | 283.9m²             |
| Private Open Space (Lot 81)           | 105.5m <sup>2</sup> |
| Total Area (Lot 81)                   | 323.8m <sup>2</sup> |
|                                       |                     |

#### KEY

| 1  | Bedroom  |    | 10 | Robes   |
|----|----------|----|----|---------|
| 2  | Bathroom |    | 11 | Storage |
| 3  | Ensuite  |    | 12 | Office  |
| 4  | Powder   |    | 13 | Balcony |
| 5  | Living   |    | 14 | Garage  |
| 6  | Kitchen  |    | 15 | Entry   |
| 7  | Meals    |    | 16 | Porch   |
| 8  | Laundry  |    | 17 | POS     |
| 9  | Linen    |    | 18 | Mailbox |
|    |          |    |    |         |
| Om | 1m       | 2m | 3n | n 4m    |

FIRST FLOOR

GROUND FLOOR